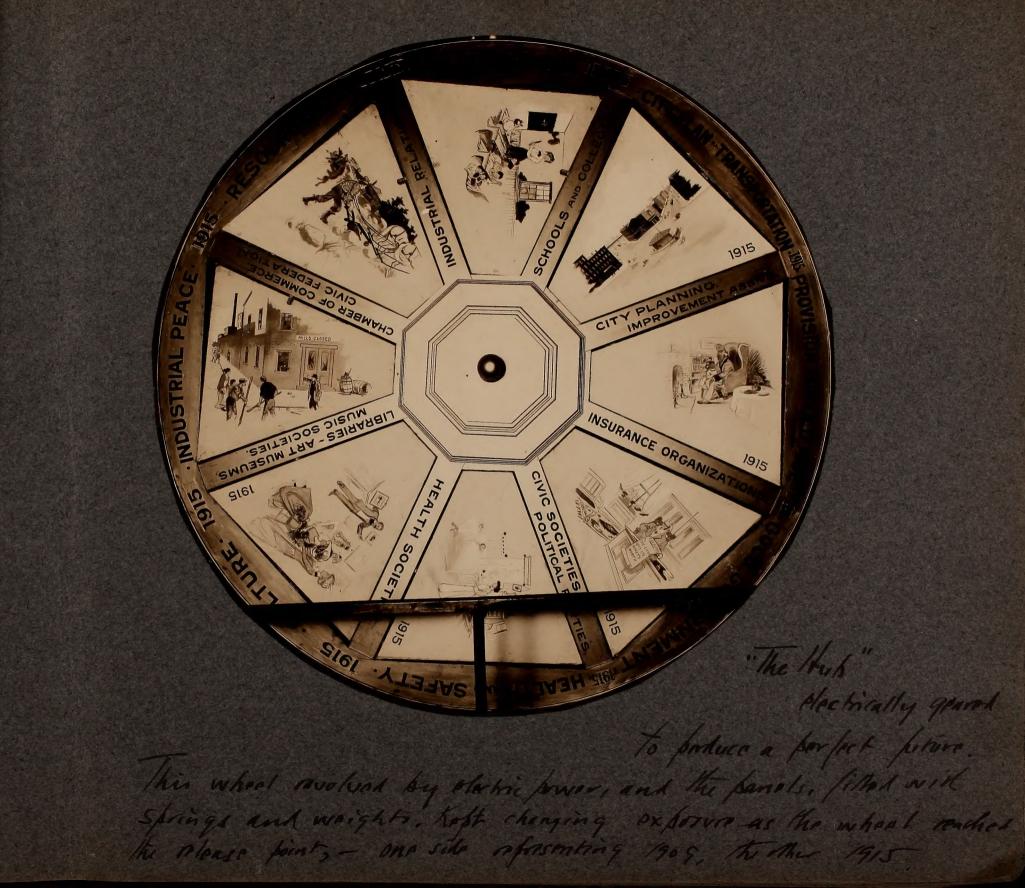

Boston-1915 Lx Josihon

Corporation

Halth 1/2

Religion

16 hars with to Ch. whight, which into me Sparing boo los.

Tuberculosis cannot be effectively tought or prevented without restricting the number of buildings and rooms per acre, and providing for **ADEQUATE SPACE** LIGHT and AIR for DWELLINGS **OFFICES, STORES & FACTORIES** 